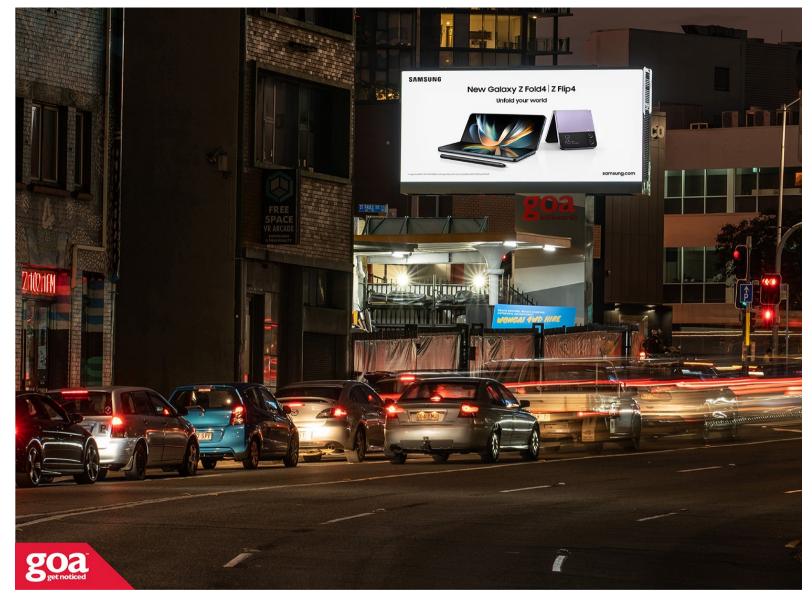

This Digital goa GRID site is positioned at the Valley Fiveways, outbound on Barry Parade, Fortitude Valley. This unique location is one where suburban commuters coming from multiple directions converge with CBD traffic, the site, along with the Valley ICONIC, seen in the background, completely dominates this landmark location. Vehicles stop and wait minutes for a green light.

**Restrictions:** No special conditions.

Barry Pde Outbound, Fortitude Valley - Outbound 4006 0028

Brisbane CBD

6.40m x 2.88m

Digital